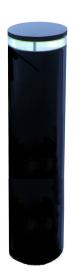

## **METALLION LIT BOLLARD**

Hetal Art Limited Street & Park Furniture

If the street and park lighting is dim or distant, these bollards will show the way. Lit Bollards are commonly used to illuminate public parks and walkways, outdoor seating areas and landscape features. They add safety and security to alleyways and other pedestrian thoroughfares.

Our standard Metallion Lit bollard is 1100mm high x 165mm diameter, with a fitted 32 watt compact fluorescent bulb that emits through a 25mm clear acrylic layer. Coloured 3mm acrylic inserts are also available if a distinctive lighting feature is sought. The bollard body and cap can be powder coated in any colour of choice.