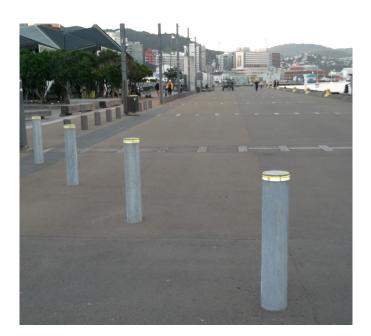

## **METALLION LIT BOLLARD**

Hetal Art Limited Street & Park Furniture

If the street and park lighting is dim or distant, these bollards will show the way. Lit Bollards are commonly used to illuminate public parks and walkways, outdoor seating areas and landscape features. They add safety and security to alleyways and other pedestrian thoroughfares.