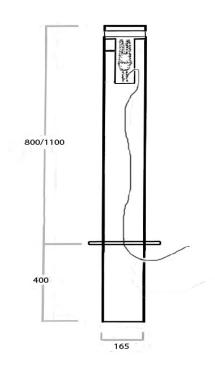

Our standard Metallion Lit bollard is 1100mm high x 165mm diameter, with a fitted 32 watt compact fluorescent bulb that emits through a 25mm clear acrylic layer. Coloured 3mm acrylic inserts are also available if a distinctive lighting feature is sought. The bollard body and cap can be powder coated in any colour of choice.